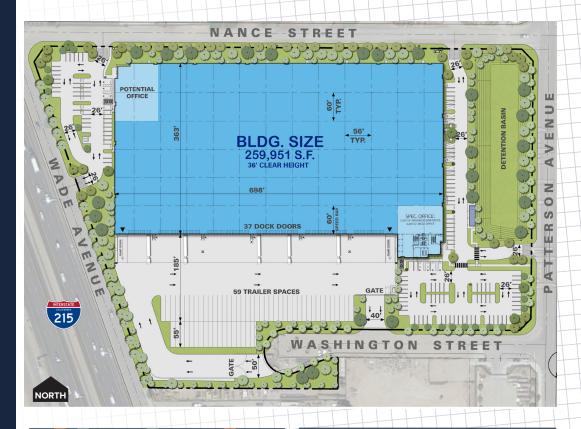

#### PROPERTY HIGHLIGHTS

| BUILDING AREA    | ±259,951 SF                                                                    |
|------------------|--------------------------------------------------------------------------------|
| OFFICE AREA      | ±5,002 SF OF OFFICE AREA<br>(±2,567 SF 1 <sup>ST</sup> FLOOR, ±2,435 SF MEZZ.) |
| MIN CLEAR HEIGHT | 36' CLEAR HEIGHT AT FIRST COLUMN                                               |
| SPRINKLER        | ESFR SPRINKLER SYSTEM (K-25 HEADS)                                             |
| SLAB             | 7" CONCRETE FLOOR SLAB                                                         |
| POWER            | 2,000 AMP 277/480 VOLTS (4,000 AMP UGPS)                                       |
| GL DOORS         | 2 GROUND LEVEL DOORS (12' X 14')                                               |
| DH DOORS         | 37 DOCK HIGH DOORS (9' X 10')                                                  |
| BAY SPACING      | 56' X 60' TYPICAL COLUMN SPACING                                               |
| TRUCK COURT      | $\pm$ 185' – $\pm$ 240' SECURED TRUCK COURT (ALL CONCRETE)                     |
| LIGHTING         | 2.5% SKYLIGHTS                                                                 |
| CAR PARKING      | 145 AUTO STALLS                                                                |
| TRAILER PARKING  | 59 TRAILER STALLS                                                              |
| INSULATION       | WHITE SCRIM FOIL INSULATION                                                    |
| WAREHOUSE WALLS  | INTERIOR WAREHOUSE WALLS TO BE WHITE PAINT                                     |
|                  |                                                                                |