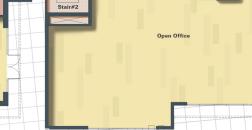

# PATTERSON COMMERCE CENTER

4400 PATTERSON AVENUE | PERRIS, CA 92571

1ST FLOOR OFFICE AREA

2ND FLOOR OFFICE AREA

#### PROPERTY HIGHLIGHTS

| BUILDING AREA    | ±259,951 SF                                                                    |
|------------------|--------------------------------------------------------------------------------|
| OFFICE AREA      | ±5,002 SF OF OFFICE AREA<br>(±2,567 SF 1 <sup>ST</sup> FLOOR, ±2,435 SF MEZZ.) |
| MIN CLEAR HEIGHT | 36' CLEAR HEIGHT AT FIRST COLUMN                                               |
| SPRINKLER        | ESFR SPRINKLER SYSTEM (K-25 HEADS)                                             |
| SLAB             | 7" CONCRETE FLOOR SLAB                                                         |
| POWER            | 2,000 AMP 277/480 VOLTS (4,000 AMP UGPS)                                       |
| GL DOORS         | 2 GROUND LEVEL DOORS (12' X 14')                                               |
| DH DOORS         | 37 DOCK HIGH DOORS (9' X 10')                                                  |
| BAY SPACING      | 56' X 60' TYPICAL COLUMN SPACING                                               |
| TRUCK COURT      | $\pm$ 185' – $\pm$ 240' SECURED TRUCK COURT (ALL CONCRETE)                     |
| LIGHTING         | 2.5% SKYLIGHTS                                                                 |
| CAR PARKING      | 145 AUTO STALLS                                                                |
| TRAILER PARKING  | 59 TRAILER STALLS                                                              |
| INSULATION       | WHITE SCRIM FOIL INSULATION                                                    |
| WAREHOUSE WALLS  | INTERIOR WAREHOUSE WALLS TO BE WHITE PAINT                                     |
|                  |                                                                                |