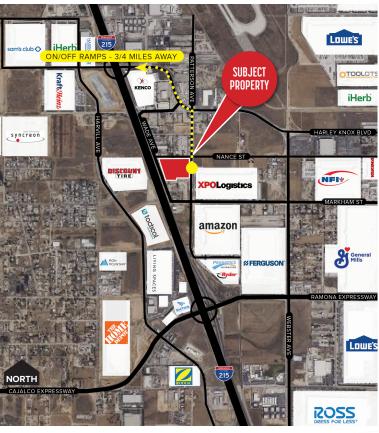

class a industrial bldg ±259,951 SF

# PATTERSON COMMERCE CENTER

4400 PATTERSON AVENUE | PERRIS, CA 92571





#### PROPERTY HIGHLIGHTS

| BUILDING AREA    | ±259,951 SF                                                                    |
|------------------|--------------------------------------------------------------------------------|
| OFFICE AREA      | ±5,002 SF OF OFFICE AREA<br>(±2,567 SF 1 <sup>ST</sup> FLOOR, ±2,435 SF MEZZ.) |
| MIN CLEAR HEIGHT | 36' CLEAR HEIGHT AT FIRST COLUMN                                               |
| SPRINKLER        | ESFR SPRINKLER SYSTEM (K-25 HEADS)                                             |
| SLAB             | 7" CONCRETE FLOOR SLAB                                                         |
| POWER            | 2,000 AMP 277/480 VOLTS (4,000 AMP UGPS)                                       |
| GL DOORS         | 2 GROUND LEVEL DOORS (12' X 14')