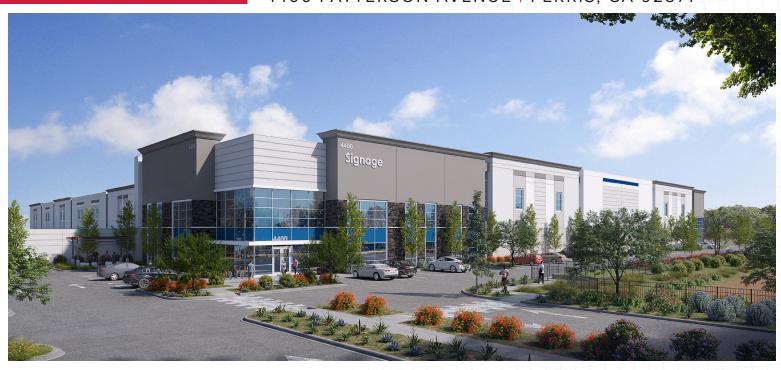

class a industrial bldg ±259,951 SF

# PATTERSON COMMERCE CENTER

4400 PATTERSON AVENUE | PERRIS, CA 92571

## CLASS A INDUSTRIAL BLDG ±259,951 SF